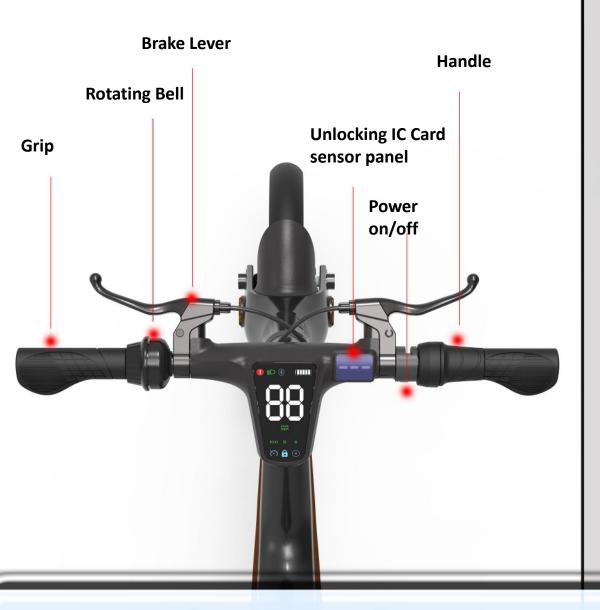

### **Details-Dashboard**

- 1: Fault Indication
- 2: Front Headlamp
- 3: Bluetooh Display
- 4: Battery Power
- 5: Speed
- 6: Speed Unit(KM/h) (MPH)
- 7: Sport Mode
- 8: Data Transmission Display
- 9: Lock Display
- 10: Cruise Display
- 11: ECO Mode
- 12: Normal Mode