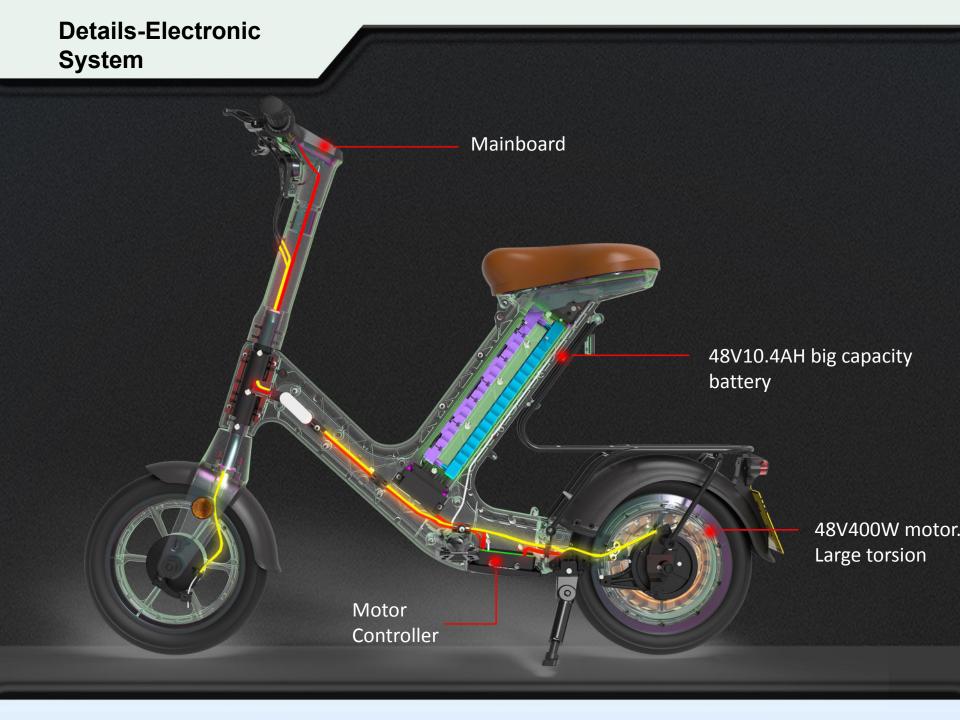

# **Features**

- 1. Integrated magnesium alloy frame: Lightweight, good shock absorption and high toughness.
- 2. The bike have beautiful lines and novel shapes.
- 3. Front headlamp, rear light and side reflector. More safe in the night!
- 4. All cables are hidden. High weather-proof level.
- 5. High definition LED dashboard displays battery power, speed, range.
- Front and rear wheel are using drum brake.More safe and high braking performance.
- 7. 48V 400W rear drive motor. More Powerful.
- 8. FOC Controller, more quiet.
- 9. Rotating saddle design, easy to take out the battery pack.
- 10. Front and rear 14 inch tires are using PU foamed inner tube. Flat-free, high comfort and longer service life.

## **Key Parameters**

|            | Items           | Parameter                                     |
|------------|-----------------|-----------------------------------------------|
| Frame      | Material        | Magnesium alloy                               |
| Front fork | Material        | Cast aluminium                                |
| Battery    | Capacity        | 48V10.4Ah                                     |
| Parameters | Max.speed       | 25-35km/h                                     |
|            | Max.range       | 35-40km                                       |
|            | Max.climb angle | 18°                                           |
|            | Tire            | Front and rear 14 inch (PU foamed inner tube) |
|            | Brake           | Front & rear drum brake                       |
| Config     | Light           | Front lamp, tail light and reflector          |
|            | Dashboard       | LED                                           |
|            | Controller      | FOC 48V20A                                    |
|            | Reflector       | Front, side, tail                             |
| Motor      | Rated power     | 400W rear drive                               |
| Charger    | Output voltage  | DC54.6V 3A                                    |