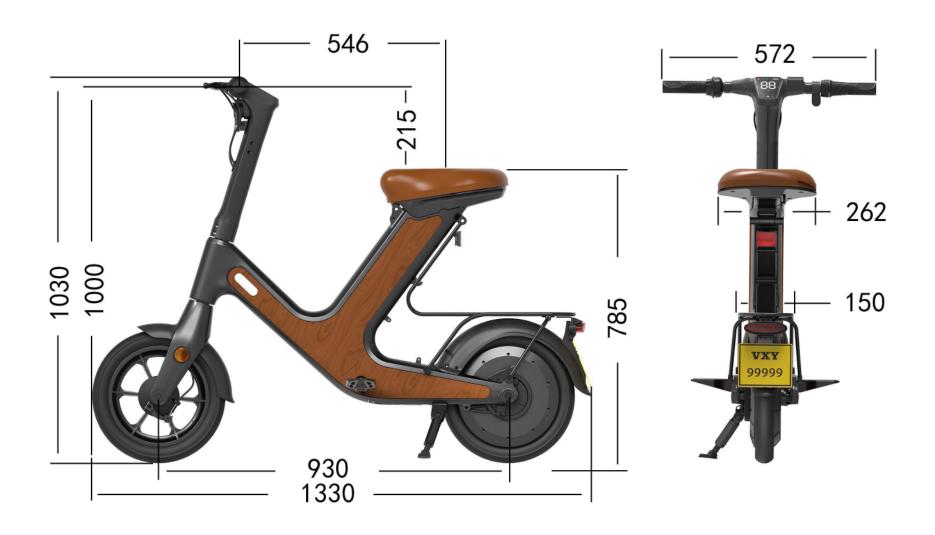

## **Key Parameters**

|            | Items           | Parameter                                     |
|------------|-----------------|-----------------------------------------------|
| Frame      | Material        | Magnesium alloy                               |
| Front fork | Material        | Cast aluminium                                |
| Battery    | Capacity        | 48V10.4Ah                                     |
| Parameters | Max.speed       | 25-35km/h                                     |
|            | Max.range       | 35-40km                                       |
|            | Max.climb angle | 18°                                           |
|            | Tire            | Front and rear 14 inch (PU foamed inner tube) |
|            | Brake           | Front & rear drum brake                       |
| Config     | Light           | Front lamp, tail light and reflector          |
|            | Dashboard       | LED                                           |
|            | Controller      | FOC 48V20A                                    |
|            | Reflector       | Front, side, tail                             |
| Motor      | Rated power     | 400W rear drive                               |
| Charger    | Output voltage  | DC54.6V 3A                                    |