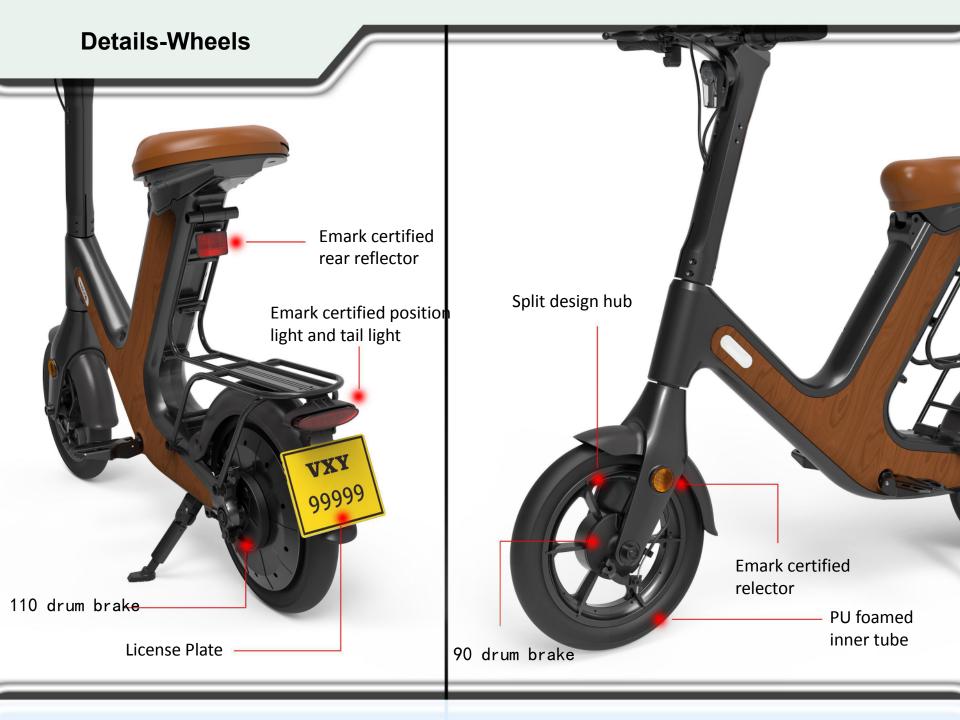

# **Features**

- 1. Integrated magnesium alloy frame: Lightweight, good shock absorption and high toughness.
- 2. The bike have beautiful lines and novel shapes.
- 3. Front headlamp, rear light and side reflector. More safe in the night!
- 4. All cables are hidden. High weather-proof level.
- 5. High definition LED dashboard displays battery power, speed, range.
- Front and rear wheel are using drum brake.More safe and high braking performance.
- 7. 48V 400W rear drive motor. More Powerful.
- 8. FOC Controller, more quiet.
- 9. Rotating saddle design, easy to take out the battery pack.
- 10. Front and rear 14 inch tires are using PU foamed inner tube. Flat-free, high comfort and longer service life.

## **Key Parameters**

|            | Items           | Parameter                                     |
|------------|-----------------|-----------------------------------------------|
| Frame      | Material        | Magnesium alloy                               |
| Front fork | Material        | Cast aluminium                                |
| Battery    | Capacity        | 48V10.4Ah                                     |
| Parameters | Max.speed       | 25-35km/h                                     |
|            | Max.range       | 35-40km                                       |
|            | Max.climb angle | 18°                                           |
|            | Tire            | Front and rear 14 inch (PU foamed inner tube) |
|            | Brake           | Front & rear drum brake                       |
| Config     | Light           | Front lamp, tail light and reflector          |
|            | Dashboard       | LED                                           |
|            | Controller      | FOC 48V20A                                    |
|            | Reflector       | Front, side, tail                             |
| Motor      | Rated power     | 400W rear drive                               |
| Charger    | Output voltage  | DC54.6V 3A                                    |