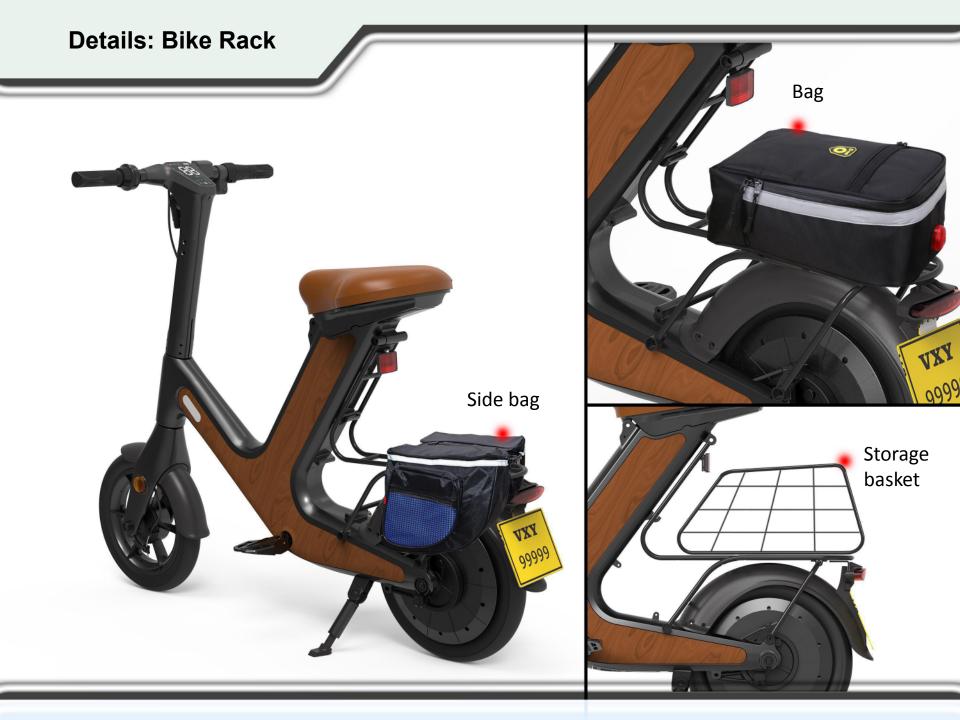

# **Features**

- 1. Integrated magnesium alloy frame: Lightweight, good shock absorption and high toughness.
- 2. The bike have beautiful lines and novel shapes.
- 3. Front headlamp, rear light and side reflector. More safe in the night!
- 4. All cables are hidden. High weather-proof level.
- 5. High definition LED dashboard displays battery power, speed, range.
- Front and rear wheel are using drum brake.More safe and high braking performance.
- 7. 48V 400W rear drive motor. More Powerful.
- 8. FOC Controller, more quiet.
- 9. Rotating saddle design, easy to take out the battery pack.
- 10. Front and rear 14 inch tires are using PU foamed inner tube. Flat-free, high comfort and longer service life.