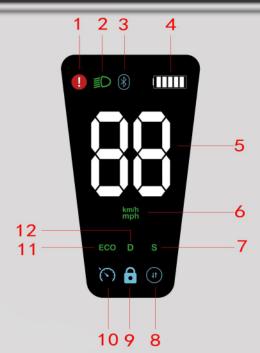

### **Details-Dashboard**

- 1: Fault Indication
- 2: Front Headlamp
- 3: Bluetooh Display
- 4: Battery Power
- 5: Speed
- 6: Speed Unit(KM/h) (MPH)
- 7: Sport Mode
- 8: Data Transmission Display
- 9: Lock Display
- 10: Cruise Display
- 11: ECO Mode
- 12: Normal Mode