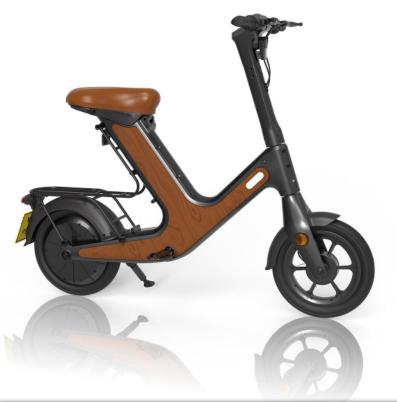

# **Features**

- 1. Integrated magnesium alloy frame: Lightweight, good shock absorption and high toughness.
- 2. The bike have beautiful lines and novel shapes.
- 3. Front headlamp, rear light and side reflector. More safe in the night!
- 4. All cables are hidden. High weather-proof level.
- 5. High definition LED dashboard displays battery power, speed, range.
- Front and rear wheel are using drum brake.More safe and high braking performance.
- 7. 48V 400W rear drive motor. More Powerful.
- 8. FOC Controller, more quiet.
- 9. Rotating saddle design, easy to take out the battery pack.
- 10. Front and rear 14 inch tires are using PU foamed inner tube. Flat-free, high comfort and longer service life.