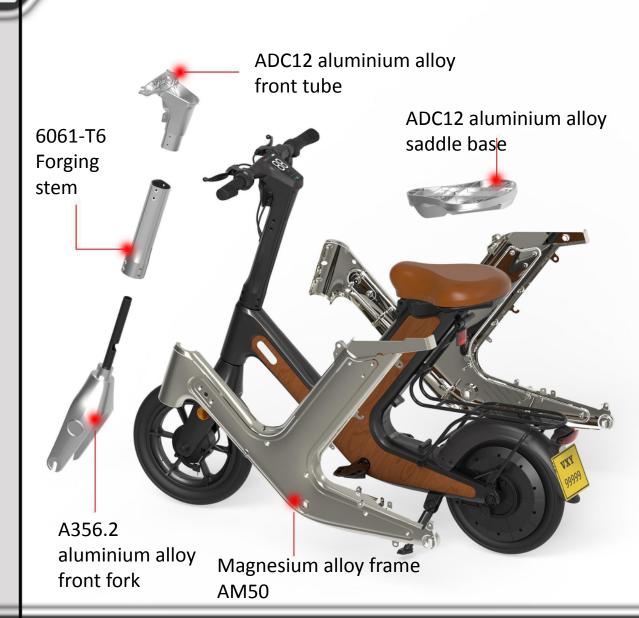

### **Details-Frame**

# Features of magnesium alloy:

- 1. Lightweight.
- 2. High strength and stiffness
- 3. Good shock absorption
- 4. Good performance in die casting
- 5. Good electromagnetic shielding and radiation protection performance
- 6. High stability, high precision machining

## **Key Parameters**

|            | Items           | Parameter                                     |
|------------|-----------------|-----------------------------------------------|
| Frame      | Material        | Magnesium alloy                               |
| Front fork | Material        | Cast aluminium                                |
| Battery    | Capacity        | 48V10.4Ah                                     |
| Parameters | Max.speed       | 25-35km/h                                     |
|            | Max.range       | 35-40km                                       |
|            | Max.climb angle | 18°                                           |
|            | Tire            | Front and rear 14 inch (PU foamed inner tube) |
|            | Brake           | Front & rear drum brake                       |
| Config     | Light           | Front lamp, tail light and reflector          |
|            | Dashboard       | LED                                           |
|            | Controller      | FOC 48V20A                                    |
|            | Reflector       | Front, side, tail                             |
| Motor      | Rated power     | 400W rear drive                               |
| Charger    | Output voltage  | DC54.6V 3A                                    |