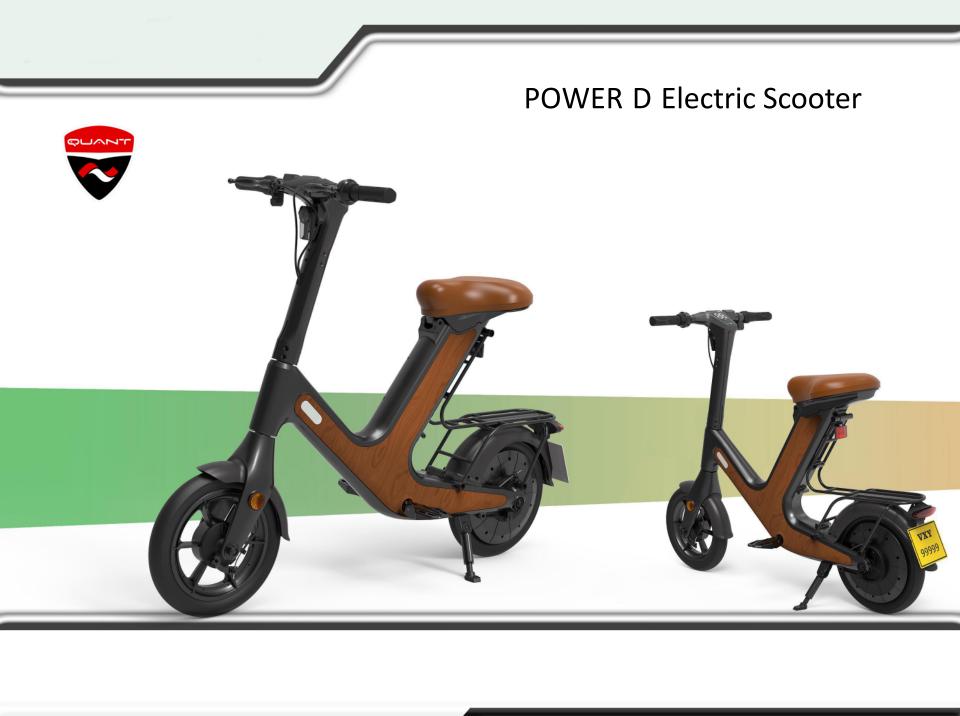

## **Key Parameters**

|            | Items           | Parameter                                     |
|------------|-----------------|-----------------------------------------------|
| Frame      | Material        | Magnesium alloy                               |
| Front fork | Material        | Cast aluminium                                |
| Battery    | Capacity        | 48V10.4Ah                                     |
| Parameters | Max.speed       | 25-35km/h                                     |
|            | Max.range       | 35-40km                                       |
|            | Max.climb angle | 18°                                           |
|            | Tire            | Front and rear 14 inch (PU foamed inner tube) |
|            | Brake           | Front & rear drum brake                       |
| Config     | Light           | Front lamp, tail light and reflector          |
|            | Dashboard       | LED                                           |
|            | Controller      | FOC 48V20A                                    |
|            | Reflector       | Front, side, tail                             |
| Motor      | Rated power     | 400W rear drive                               |
| Charger    | Output voltage  | DC54.6V 3A                                    |